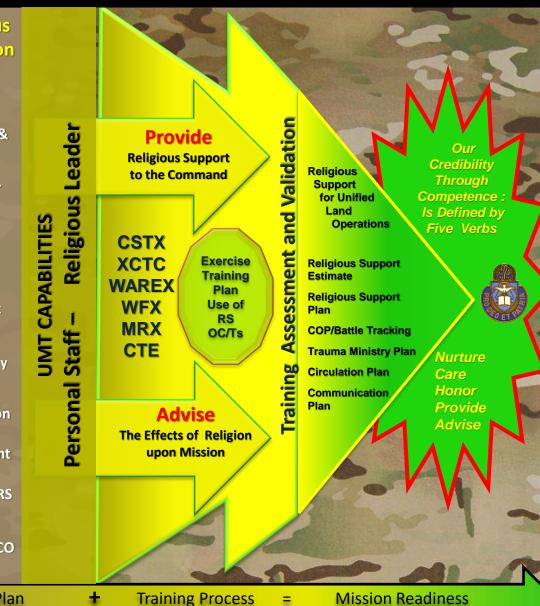

#### **UMT CORE COMPETENCIES**

# First Army Religious Support Training Model for Unit Ministry Teams

### **Nurture** the Living

**Care** for the Wounded

**Honor the Dead** 

# **Battle Focused Religious Support Tasks By Echelon**

- 1. **Conduct Command Post Operations**
- 2. Advise the Commander &
- 3. **Integrate Religious** Support Plan into Higher UMT/Chaplain Section
- **Integrate Religious** Support Plan with Adjacent UMTs
- Plan, Sync (Prepare), Conduct (Execute), & Assess Religious Support
- 6. **Supervise & Support** (Mentor, Develop) Subordinate Unit Ministry **Teams/Religious Support** Teams
- **Integrate Force Protection**
- **Integrate Religious** Logistics into Sustainment Operations
- 9. Plan & Integrate Comp. RS to Mass Casualties
- 10. **Assess & Sync RS** Requirements during LSCO

**Home Station Training Plan** 

Shift Training From: Institutional/Individual Tasks to Unit /Collective Tasks