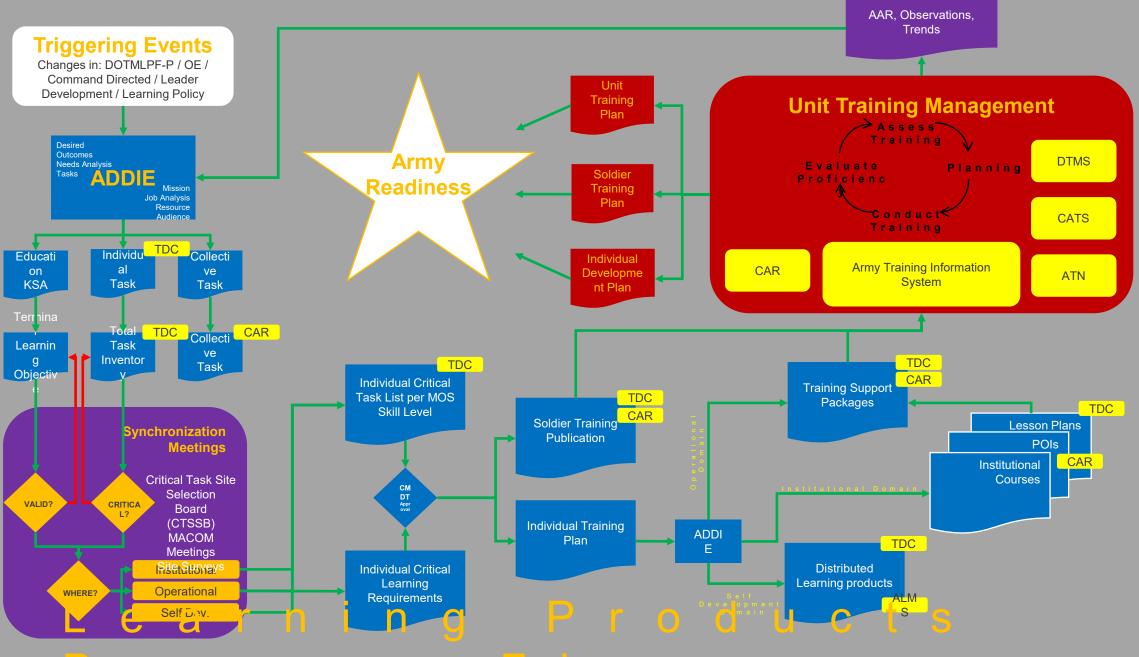

lopment of Operational Training Products

Employ Central Army Registry to Access Tasks / Performance Measures

Employ Central Army Registry to Access Training Support Packages and other learning content



## TRAINING PRODUCTS FOR THE OPERATIONAL DOMAIN

Operationa Training Products

CATS WTSPs **Collective Tasks** Drills Individual Tasks STPs TSPs



## System of Record and Delivery

COEs/schools and Army proponents deliver learning products to the operational force through the Central Army Registry (CAR) and the Army Training Management System (ATMS), which includes both the Army Training Network (ATN) and the Digital Training Management System (DTMS) for inclusion in unit training plans and training assessment processes.

THE DEVELOPMENT OF TRAINING PRODUCTS FOR THE OPERATIONAL DOMAIN



Process Flow

## EMPLOY CENTRAL ARMY REGISTRY FOR FINDING TASKS

## System of Record: CAR

## **Central Army Registry (CAR)**

## https://rdl.train.army.mil/catalog/dashboard







#### 805D-56M-1601 Provide Religious Support to Wounded or Dying Soldiers Status: Approved

**Conditions:** In a tactical environment, required to provide religious support to wounded or dying soldiers. Given reports of casualties at a Battalion Aid Station (BAS) or tactical Casualty Collection Point (CCP), given assigned weapon, helmet, body armor, tactical load bearing equipment, medical gloves, eye protection, a Chaplain with chaplain kit, Soldiers with ID tags who are casualties, copies of DD 1380 (Field Medical Card) or DA 7656 Tactical Combat Casualty Care (TC3) card, printed emergency prayers from a va