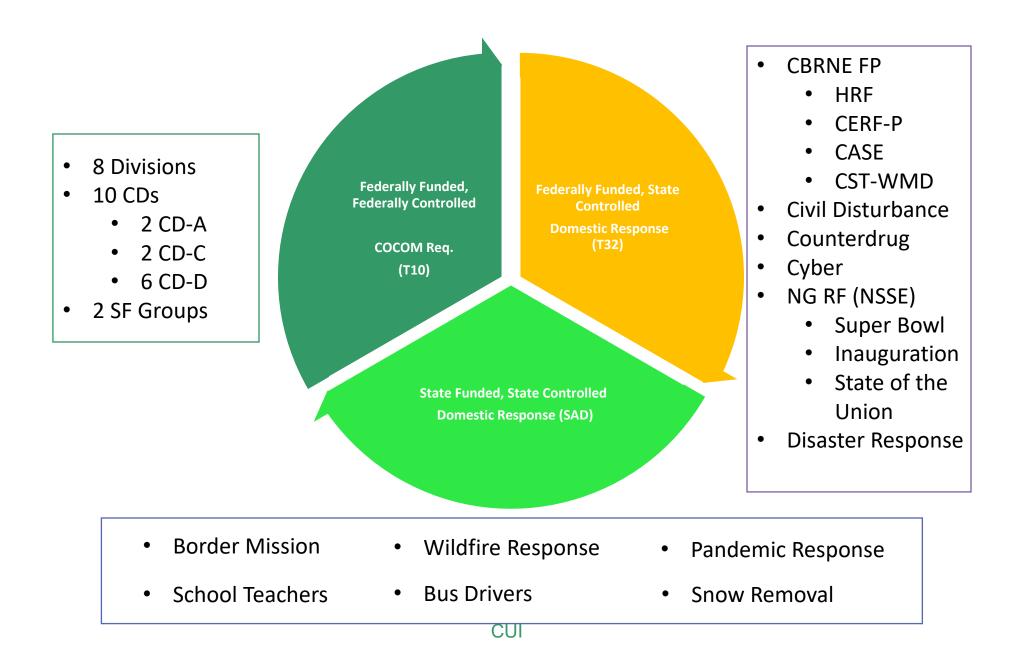

Presenter:Chaplain (COL) William HannaTopic:National Guard Bureau Update

## Army National Guard Religious Affairs FORSCOM Brief

CH (COL) Brad Hanna Chief, ARNG Religious Affairs SGM Roy C. Sayward Chief Religious Affairs Sergeant Major

07 December 2023

### AGENDA

#### □ NG Mission Set

□ National Guard Bureau 101

### □ ARNG Unit Ministry Team Training Challenges and

Opportunities

## **National Guard Mission Set**

#### The National Guard has a Unique Dual Mission



<u>Federal Mission</u>: "Maintain properly trained and equipped units available for prompt mobilization for war, national emergency or as otherwise needed"

State Mission: "To provide trained and disciplined forces for domestic emergencies or as otherwise required by State laws"



## **National Guard Mission Set**





History of the National Guard

- Early Militias- Founded in 1636
- The Militia Act of 1903- Made it easier President to federalize the militias. Guard Bureau (NGB).



- The 1908 Militia Act- Authorized the use of militias overseas.
- The National Defense Act of 1916- Made the term, "National Guard," mandatory for the militias and gave increased authority to the President to mobilize the National Guard for national emergencies at home or abroad.

- Army National Guard Today-
  - 325,000 Soldiers
  - 30% of the Army's Total Force Structure
  - Contains the combat arms units of reserve components
  - Citizen Soldiers- Support State and local communities; T10 Federal missions





Law (10 USC 10501): NGB is a joint activity of the DoD.

# **DoD Directive 5105.77 (NGB Charter):** NGB consi