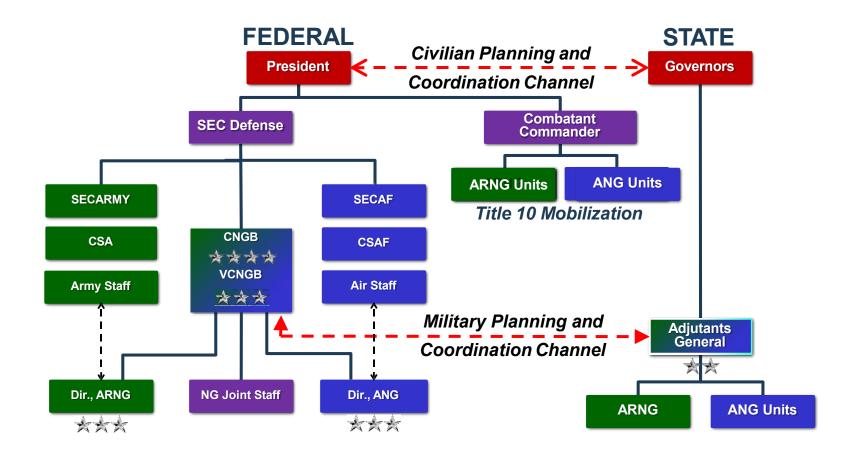

the CJCS, on matters involving non-federalized NG forces and on other matters as determined by the SECDEF;
- The principal adviser to the SecArmy and the CSA, and to the SecAF and CSAF, on matters relating to the NG, the ARNGUS and the ANGUS; and
- A JCS member with the additional responsibility of addressing matters involving non-Federalized NG forces in support of homeland defense and civil support missions.

#### **DoD Directive 5105.77 (NGB Charter):**

- The NGB Charter is **issued by the SECDEF**.
- The Charter assigns responsibilities <u>only</u> to the CNGB, who is charged with carrying out all NGB functions.
- The Charter delegates several other SECDEF authorities to the CNGB.
- The Charter assigns responsibilities and delegates authorities <u>to no other NGB senior leader</u>.



### T10 § 10502 Chief of the NGB



#### The "So What?"

- NGB "is a joint activity of DoD" NOT Army or Air Force Implications:
  - USA/USAF does not directly task the NG.
  - Taskers staffed through CNGB via ETMS2.
- NGB's mission: readiness for the warfight.
- Governor- Commander in Chief while in T32 status
  - There are 54 "National Guards"- Militia heritage
  - Each have their own culture

## **ARNG UMT Training Challenges**

- 64% Fill Rate for BN 56A Positions
- Time Constrained (Training days, civilian employment)

"The National Guard and Reserve will continue to play an expanded role in all facets of the Total Force. While we ask our people to do more, we must never lose sight of the need to balance their commitment to country with their commitment to family, and to their civili