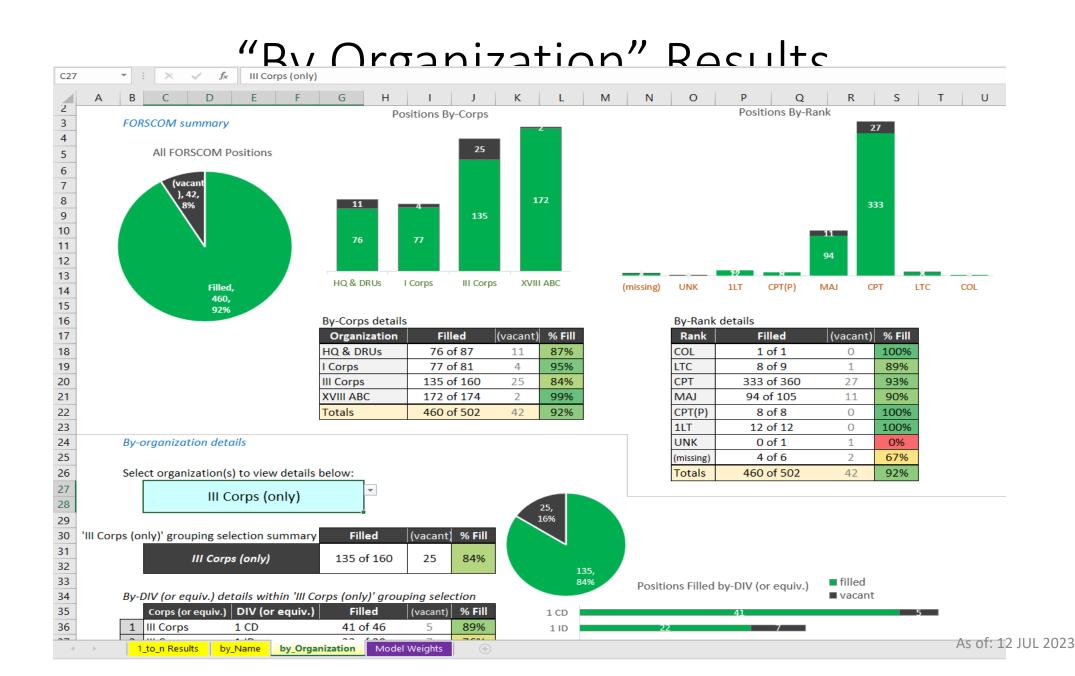

## FORSCOM PILOT

- All FORSCOM Corps and DRU's capture downtrace unit data twice annually – in sync with the two personnel move cycles and sends C-LAT to FORSCOM CHARM.
- FORSCOM CHARM maintains the reports and utilizes the data for talent management and assignment recommendations with DACH-PER assignment officers.

The firsthand perspective and analysis from a supervisory chaplain is extremely valuable in the assignment process to ensure the *"right person – at the right place – at the right time"*.