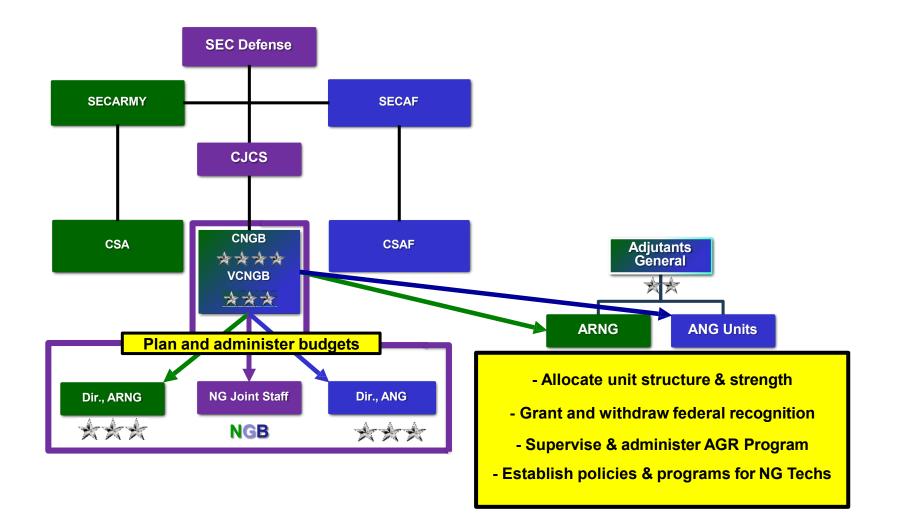

federalized NG forces and on other matters as determined by the SECDEF;
- The principal adviser to the SecArmy and the CSA, and to the SecAF and CSAF, on matters relating to the NG, the ARNGUS and the ANGUS; and
- A JCS member with the additional responsibility of addressing matters involving non-Federalized NG forces in support of homeland defense and civil support missions.

#### **DoD Directive 5105.77 (NGB Charter):**

- The NGB Charter is **issued by the SECDEF**.
- The Charter assigns responsibilities <u>only</u> to the CNGB, who is charged with carrying out all NGB functions.
- The Charter delegates several other SECDEF authorities to the CNGB.
- The Charter assigns responsibilities and delegates authorities <u>to no other NGB senior leader</u>.



### T10 § 10502 Chief of the NGB



#### The "So What?"

- NGB "is a joint activity of DoD" NOT Army or Air Force Implications:
  - USA/USAF does not directly task the NG.
  - Taskers staffed through CNGB via ETMS2.
- NGB's mission: readiness for the warfight.
- Governor- Commander in Chief while in T32 status
  - There are 54 "National Guards"- Militia heritage
  - Each have their own culture

## **ARNG UMT Training Challenges**

- 64% Fill Rate for BN 56A Positions
- Time Constrained (Training days, civilian employment)

"The National Guard and Reserve will continue to play an expanded role in all facets of the Total Force. While we ask our people to do more, we must never lose sight of the need to balance their commitment to country with their commitment to family, and to their civilian employer."

Mr. Craig Duehring, P