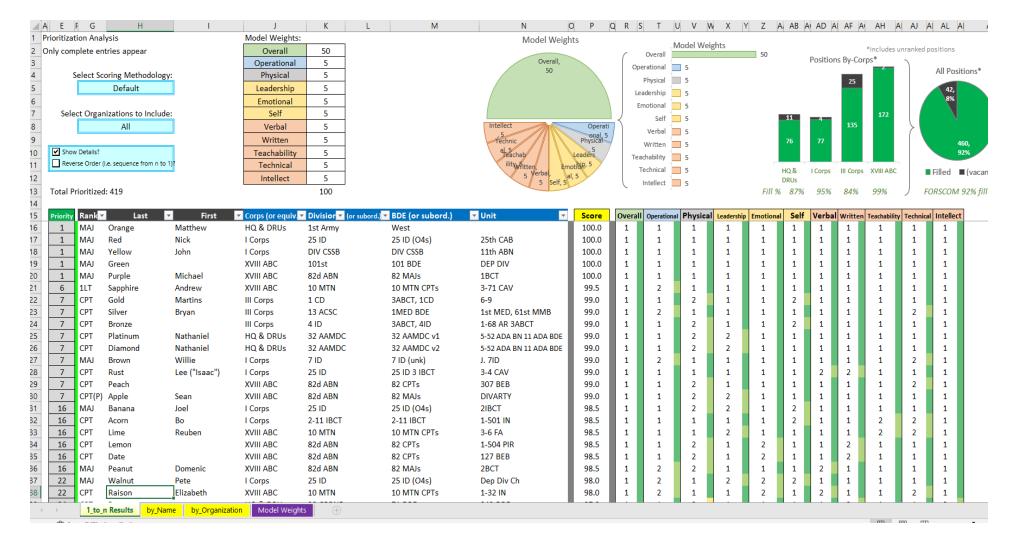

## Talent Management Tool

 C-LAT captures subjective talent assessment from supervisory chaplains two levels up to assist in recommendations for follow on assignment.

## Leadership Counseling Tool

 C-LAT provides a metric to assist supervisory chaplains with leadership counseling and feedback for subordinate chaplains.

## FORSCOM PILOT

- All FORSCOM Corps and DRU's capture downtrace unit data twice annually – in sync with the two personnel move cycles and sends C-LAT to FORSCOM CHARM.
- FORSCOM CHARM maintains the reports and utilizes the data for talent management and assignment recommendations with DACH-PER assignment officers.

The firsthand perspective and analysis from a supervisory chaplain is extremely valuable in the assignment process to ensure the *"right person – at the right place – at the right time"*.