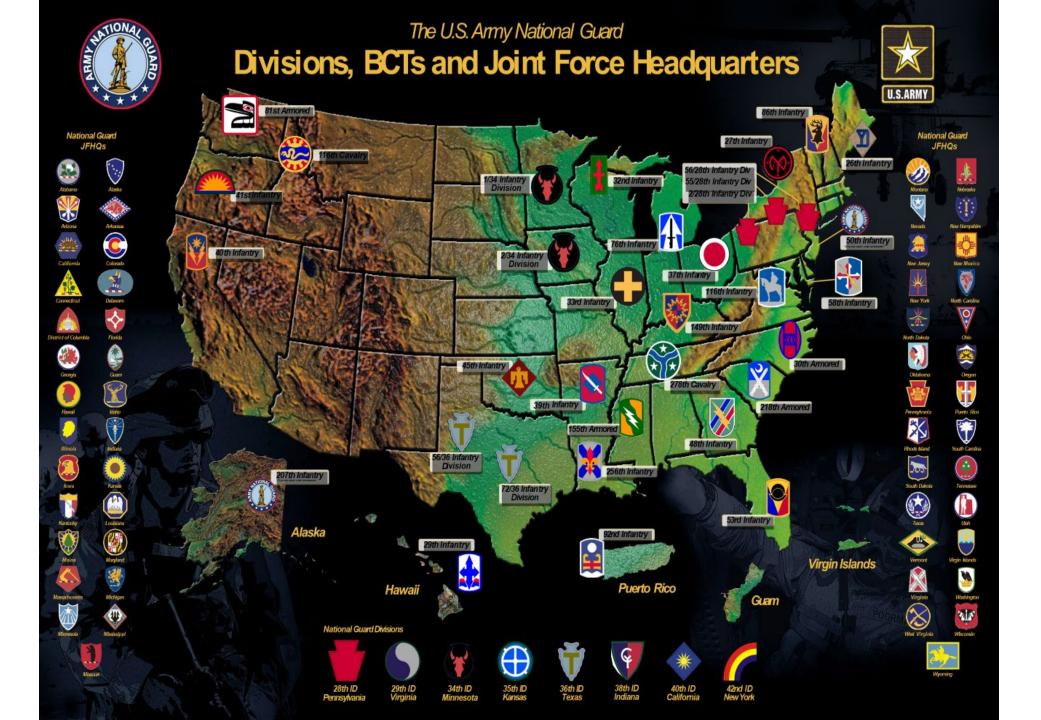

Presenter:Chaplain (COL) William HannaTopic:National Guard Bureau Update

## Army National Guard Religious Affairs FORSCOM Brief

CH (COL) Brad Hanna Chief, ARNG Religious Affairs SGM Roy C. Sayward Chief Religious Affairs Sergeant Major

07 December 2023

### AGENDA

#### □ NG Mission Set

□ National Guard Bureau 101

### □ ARNG Unit Ministry Team Training Challenges and

Opportunities

## **National Guard Mission Set**

#### The National Guard has a Unique Dual Mission



<u>Federal Mission</u>: "Maintain properly trained and equipped units available for prompt mobilization for war, national emergency or as otherwise needed"

State Mission: "To provide trained and disciplined forces for domestic emergencies or as otherwise required by State laws"



## **National Guard Mission Set**





History of the National Guard

- Early Militias- Founded in 1636
- The Militia Act of 1903- Made it easier President to federalize the militias. Guard Bureau (NGB).



- The 1908 Militia Act- Authorized the use of militias overseas.
- The National Defense Act of 1916- Made the term, "National Guard," mandatory for the militias and gave increased authority to the President to mobilize the National Guard for national emergencies at home or abroad.

- Army National Guard Today-
  - 325,000 Soldiers
  - 30% of the Army's Total Force Structure
  - Contains the combat arms units of reserve components
  - Citizen Soldiers- Support State and local communities; T10 Federal missions





Law (10 USC 10501): NGB is a joint activity of the DoD.

# **DoD Directive 5105.77 (NGB Charter):** NGB consist